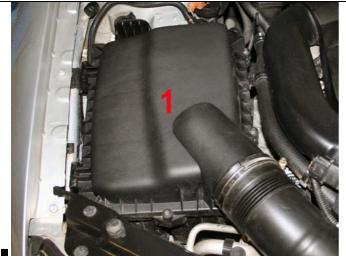

#### Disassemble:

Demount the air filter box (1). Start with the lid. Loosen the torx screws and the hose clamp. Lift up the bottompart. (The original rubber lead-through's is not to be used)

Mount the pipe (5) to the heat shield (4). Use M5.