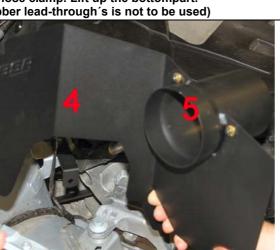

#### Disassemble:

Demount the air filter box (1). Start with the lid. Loosen the torx screws and the hose clamp. Lift up the bottompart. (The original rubber lead-through's is not to be used)

Mount the pipe (5) to the heat shield (4). Use M5.