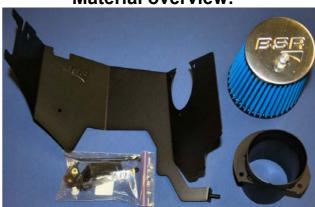

# Mounting instructions OptiFlow Saab 9-3 SC/SC V6

## **Proposal of tools:**

Ratchet with extender, socket 13.
Wrench 10 and 13.
Torx 25 and 27.
Phillips screwdriver.

### **Material overview:**





#### Disassemble:

Demount the air filter box (1). Start with the lid. Loosen the torx screws and the hose clamp. Lift up the bottompart. (The original rubber lead-through's is not to be used)



Mount the pipe (5) to the heat shield (4). Use M5.



#### Assemble:

Mount the rubber lead-through (2) and the rod (3) With M8 screw/nut. (do not tighten fully yet). Mount the washers as the picture shows.



Mount the heat shield: Start with connecting the intake hose (6) to the pipe and the steering pin in the rubber lead-through (7). Mount the rod (8) with M6. (Do not tighten fully yet) Mount the rod (9) to the air filter before it connects to the Intake pipe and the chassis upper hold. Tighten all the loose screws (3), (8), (9).