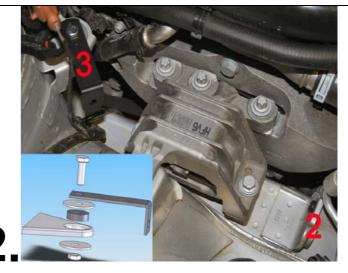

#### Assemble:

Mount the rubber lead-through (2) and the rod (3) With M8 screw/nut. (do not tighten fully yet). Mount the washers as the picture shows.

Mount the heat shield: Start with connecting the intake hose (6) to the pipe and the steering pin in the rubber lead-through (7). Mount the rod (8) with M6. (Do not tighten fully yet) Mount the rod (9) to the air filter before it connects to the Intake pipe and the chassis upper hold. Tighten all the loose screws (3), (8), (9).