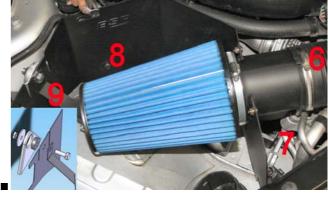

#### Assemble:

Mount the rubber lead-through (2) and the rod (3) With M8 screw/nut. (do not tighten fully yet). Mount the washers as the picture shows.

Mount the heat shield: Start with connecting the intake hose (6) to the pipe and the steering pin in the rubber lead-through (7). Mount the rod (8) with M6. (Do not tighten fully yet) Mount the rod (9) to the air filter before it connects to the Intake pipe and the chassis upper hold. Tighten all the loose screws (3), (8), (9).